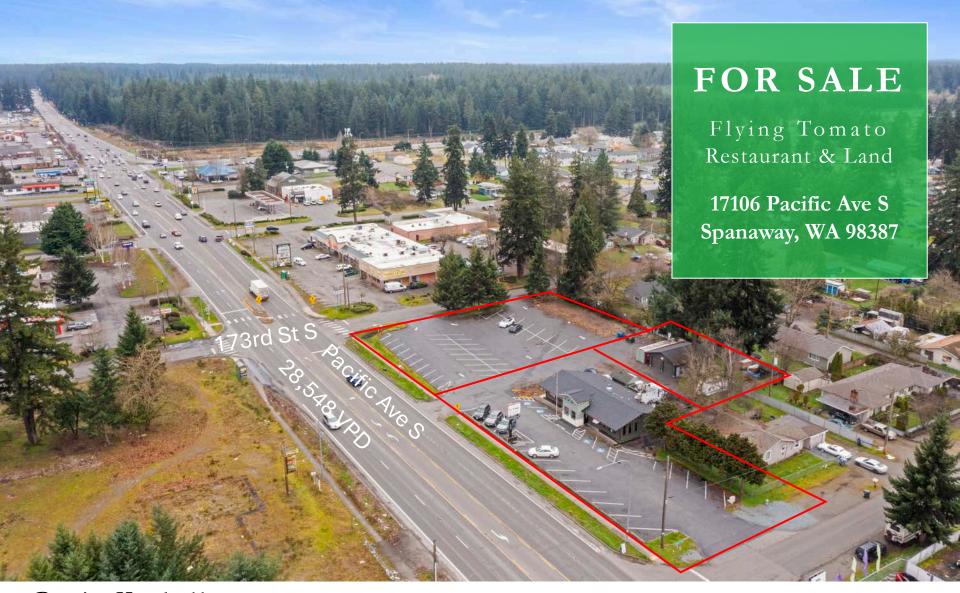

## PROPERTY DETAIL

| Address            | 17106 Pacific Ave. Spanaway, WA 98387 |
|--------------------|---------------------------------------|
| Main Building Size | 3,080 SF                              |
| Total Land Size    | 49,860 SF                             |
| Parcel Numbers     | 5025003760, 5025003680, 5025003691    |
| Parking Spaces     | 56                                    |
| Frontage           | 79' on Pacific Ave S                  |
| Storage            | Detached Garage behind Restaurant     |
| Year Built         | 1957                                  |
| Year Modified      | 2021                                  |
|                    |                                       |