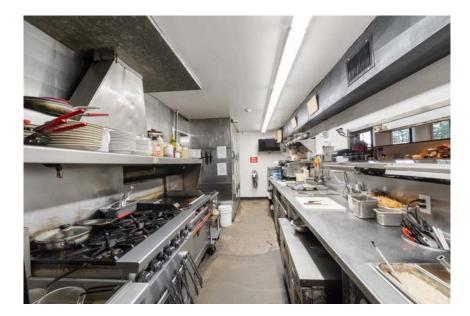

# OFFERING SUMMARY

- Owner-User or Redevelopment Opportunity
- Parcels Can be Sold Separately
- Restaurant Completely Remodeled 2021
- New Septic System and Drain Field 2021 Largest Permitted System
- Fixtures, Furniture & Equipment Included

## PROPERTY DETAIL

| Address            | 17106 Pacific Ave. Spanaway, WA 98387 |
|--------------------|---------------------------------------|
| Main Building Size | 3,080 SF                              |
| Total Land Size    | 49,860 SF                             |
| Parcel Numbers     | 5025003760, 5025003680, 5025003691    |
| Parking Spaces     | 56                                    |
| Frontage           | 79' on Pacific Ave S                  |
| Storage            | Detached Garage behind Restaurant     |
| Year Built         | 1957                                  |
| Year Modified      | 2021                                  |
|                    |                                       |