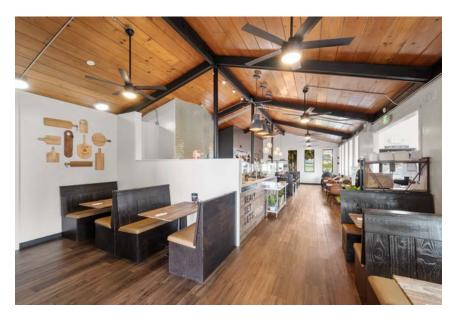

# OFFERING SUMMARY

- Owner-User or Redevelopment Opportunity
- Parcels Can be Sold Separately
- Restaurant Completely Remodeled 2021
- New Septic System and Drain Field 2021 Largest Permitted System
- Fixtures, Furniture & Equipment Included

## PROPERTY DETAIL

| Address            | 17106 Pacific Ave. Spanaway, WA 98387 |
|--------------------|---------------------------------------|
| Main Building Size | 3,080 SF                              |
| Total Land Size    | 49,860 SF                             |
| Parcel Numbers     | 5025003760, 5025003680, 5025003691    |
| Parking Spaces     | 56                                    |
| Frontage           | 79' on Pacific Ave S                  |
| Storage            | Detached Garage behind Restaurant     |
| Year Built         | 1957                                  |
| Year Modified      | 2021                                  |
|                    |                                       |