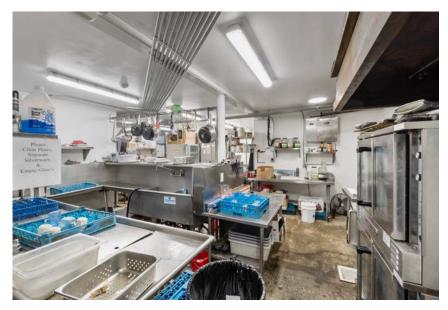

# OFFERING SUMMARY

- Owner-User or Redevelopment Opportunity
- Parcels Can be Sold Separately
- Restaurant Completely Remodeled 2021
- New Septic System and Drain Field 2021 Largest Permitted System
- Fixtures, Furniture & Equipment Included

## PROPERTY DETAIL

| Address            | 17106 Pacific Ave. Spanaway, WA 98387 |
|--------------------|---------------------------------------|
| Main Building Size | 3,080 SF                              |
| Total Land Size    | 49,860 SF                             |
| Parcel Numbers     | 5025003760, 5025003680, 5025003691    |
| Parking Spaces     | 56                                    |
| Frontage           | 79' on Pacific Ave S                  |
| Storage            | Detached Garage behind Restaurant     |
| Year Built         | 1957                                  |
| Year Modified      | 2021                                  |
|                    |                                       |