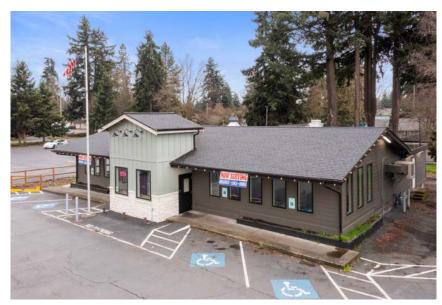

# OFFERING SUMMARY

- Owner-User or Redevelopment Opportunity
- Parcels Can be Sold Separately
- Restaurant Completely Remodeled 2021
- New Septic System and Drain Field 2021 Largest Permitted System
- Fixtures, Furniture & Equipment Included

## PROPERTY DETAIL

| Address            | 17106 Pacific Ave. Spanaway, WA 98387 |
|--------------------|---------------------------------------|
| Main Building Size | 3,080 SF                              |
| Total Land Size    | 49,860 SF                             |
| Parcel Numbers     | 5025003760, 5025003680, 5025003691    |
| Parking Spaces     | 56                                    |
| Frontage           | 79' on Pacific Ave S                  |
| Storage            | Detached Garage behind Restaurant     |
| Year Built         | 1957                                  |
| Year Modified      | 2021                                  |
|                    |                                       |