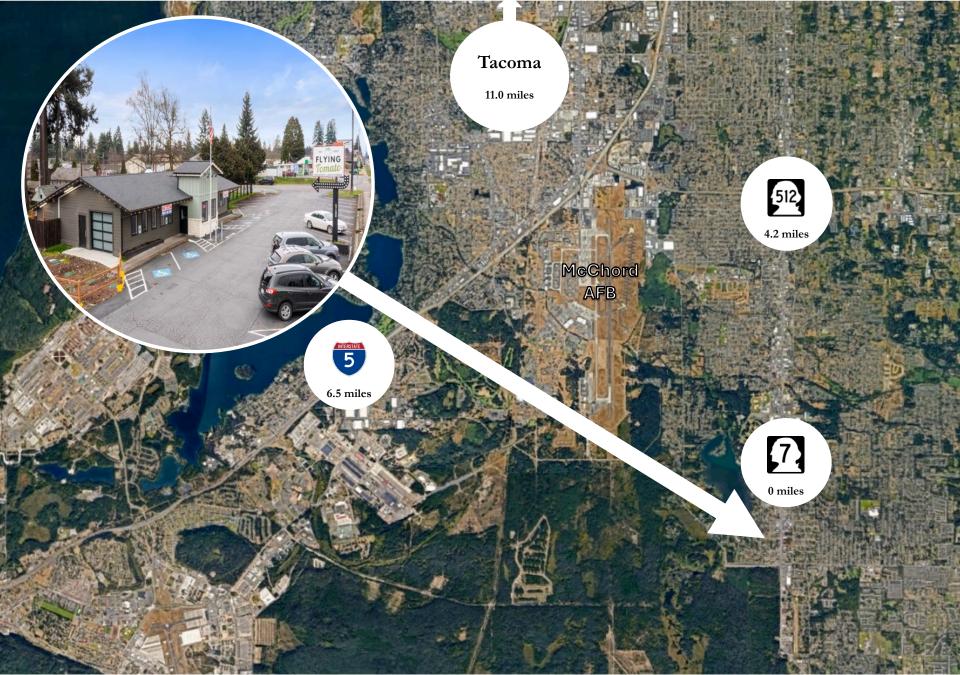

## PROPERTY DETAIL

| Address            | 17106 Pacific Ave. Spanaway, WA 98387 |
|--------------------|---------------------------------------|
| Main Building Size | 3,080 SF                              |
| Total Land Size    | 49,860 SF                             |
| Parcel Numbers     | 5025003760, 5025003680, 5025003691    |
| Parking Spaces     | 56                                    |
| Frontage           | 79' on Pacific Ave S                  |
| Storage            | Detached Garage behind Restaurant     |
| Year Built         | 1957                                  |
| Year Modified      | 2021                                  |
|                    |                                       |