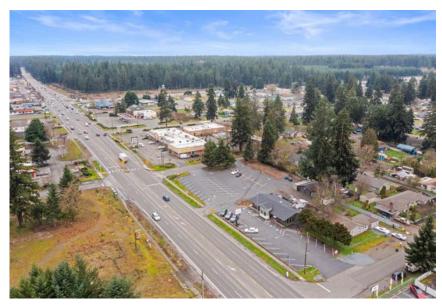

## PROPERTY DETAIL

| Address            | 17106 Pacific Ave. Spanaway, WA 98387 |
|--------------------|---------------------------------------|
| Main Building Size | 3,080 SF                              |
| Total Land Size    | 49,860 SF                             |
| Parcel Numbers     | 5025003760, 5025003680, 5025003691    |
| Parking Spaces     | 56                                    |
| Frontage           | 79' on Pacific Ave S                  |
| Storage            | Detached Garage behind Restaurant     |
| Year Built         | 1957                                  |
| Year Modified      | 2021                                  |
|                    |                                       |