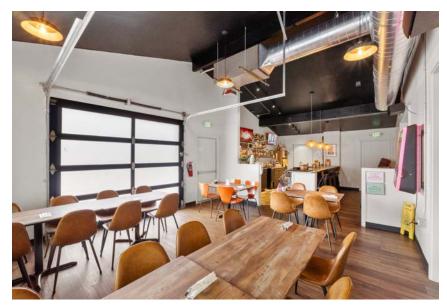

# OFFERING SUMMARY

- Owner-User or Redevelopment Opportunity
- Parcels Can be Sold Separately
- Restaurant Completely Remodeled 2021
- New Septic System and Drain Field 2021 Largest Permitted System
- Fixtures, Furniture & Equipment Included

## PROPERTY DETAIL

| Address            | 17106 Pacific Ave. Spanaway, WA 98387 |
|--------------------|---------------------------------------|
| Main Building Size | 3,080 SF                              |
| Total Land Size    | 49,860 SF                             |
| Parcel Numbers     | 5025003760, 5025003680, 5025003691    |
| Parking Spaces     | 56                                    |
| Frontage           | 79' on Pacific Ave S                  |
| Storage            | Detached Garage behind Restaurant     |
| Year Built         | 1957                                  |
| Year Modified      | 2021                                  |
|                    |                                       |