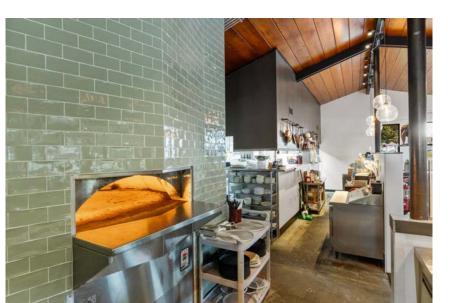

# OFFERING SUMMARY

- Owner-User or Redevelopment Opportunity
- Parcels Can be Sold Separately
- Restaurant Completely Remodeled 2021
- New Septic System and Drain Field 2021 Largest Permitted System
- Fixtures, Furniture & Equipment Included

## PROPERTY DETAIL

| Address            | 17106 Pacific Ave. Spanaway, WA 98387 |
|--------------------|---------------------------------------|
| Main Building Size | 3,080 SF                              |
| Total Land Size    | 49,860 SF                             |
| Parcel Numbers     | 5025003760, 5025003680, 5025003691    |
| Parking Spaces     | 56                                    |
| Frontage           | 79' on Pacific Ave S                  |
| Storage            | Detached Garage behind Restaurant     |
| Year Built         | 1957                                  |
| Year Modified      | 2021                                  |
|                    |                                       |