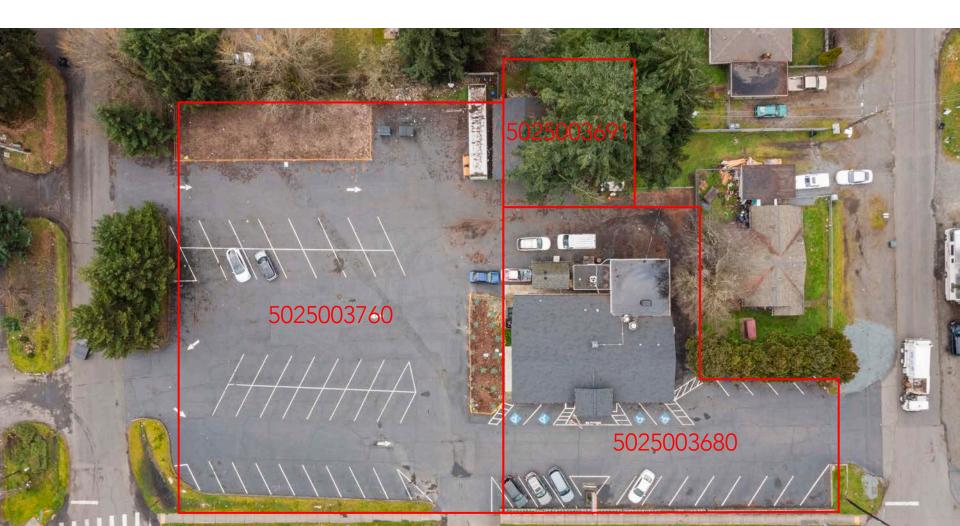

## PROPERTY DETAIL

| Address            | 17106 Pacific Ave. Spanaway, WA 98387 |
|--------------------|---------------------------------------|
| Main Building Size | 3,080 SF                              |
| Total Land Size    | 49,860 SF                             |
| Parcel Numbers     | 5025003760, 5025003680, 5025003691    |
| Parking Spaces     | 56                                    |
| Frontage           | 79' on Pacific Ave S                  |
| Storage            | Detached Garage behind Restaurant     |
| Year Built         | 1957                                  |
| Year Modified      | 2021                                  |
|                    |                                       |