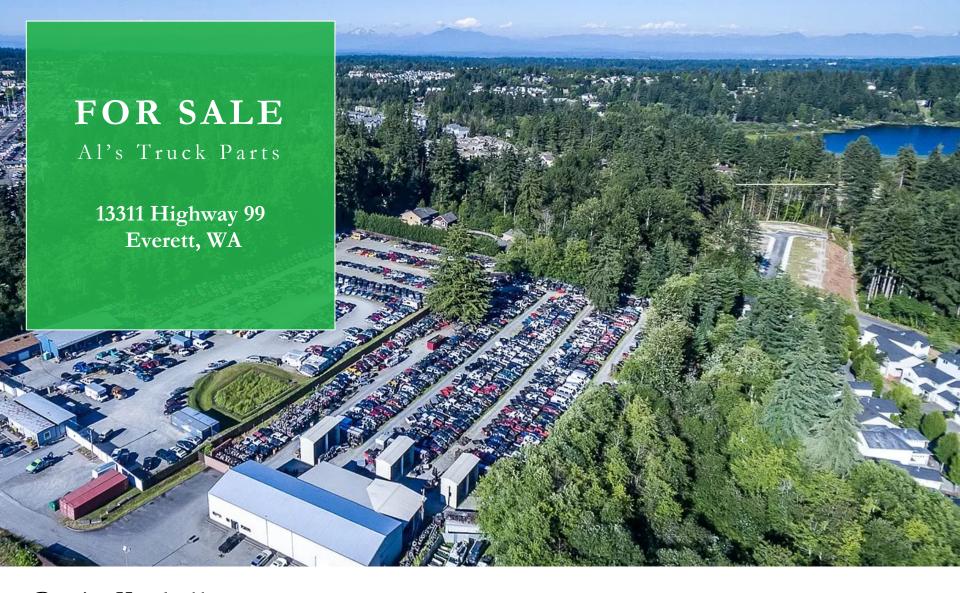

# OFFERING SUMMARY

- Fully Operational Business Al's Truck Parts Assets Available
- Rare 4.35 Acre Snohomish County Parcel
- Permitted Uses: Automobile Wrecking Yard (conditional, grandfathered), Construction Contracting, Multifamily, Townhouse, Hotel, Manufacturing, Retirement Housing, Warehousing

## PROPERTY DETAIL

- Metal Sided (1983) Warehouse, Office, Salvage Shop
- Currently Configured as Truck Parts Salvage Yard
- Close Access to Interstate 5, Highway 99, Highway 525
- Excellent Visibility to 40,000 VPD Highway 99

| Address                      | 13311 Highway 99, Everett 98204 |
|------------------------------|---------------------------------|
| Total Building Size          | 8,960 SF                        |
| Warehouse Floor 1            | 4,960 SF                        |
| Warehouse Floor 2            | 4,000 SF                        |
| Total Land Size              | 4.35 Acres (189,486 SF)         |
| Parcel Number                | 00373300700501                  |
| Zoning                       | Urban Center (UC)               |
| Urban Center (UC) Use Matrix | LINK                            |
| Urban Center (UC) FAQ        | LINK                            |
| Seller                       | Triple J & K Investments, LLC   |
| Business                     | Al's Truck Parts, Inc           |
| Property Taxes (2023)        | \$18,365.16                     |
| Year Built                   | 1983                            |
|                              |                                 |