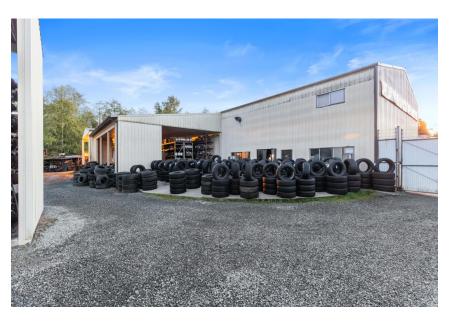

## PROPERTY DETAIL

- Metal Sided (1983) Warehouse, Office, Salvage Shop
- Currently Configured as Truck Parts Salvage Yard
- Close Access to Interstate 5, Highway 99, Highway 525
- Excellent Visibility to 40,000 VPD Highway 99