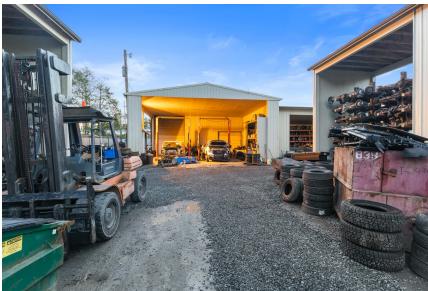

## PROPERTY DETAIL

- Metal Sided (1983) Warehouse, Office, Salvage Shop
- Currently Configured as Truck Parts Salvage Yard
- Close Access to Interstate 5, Highway 99, Highway 525
- Excellent Visibility to 40,000 VPD Highway 99