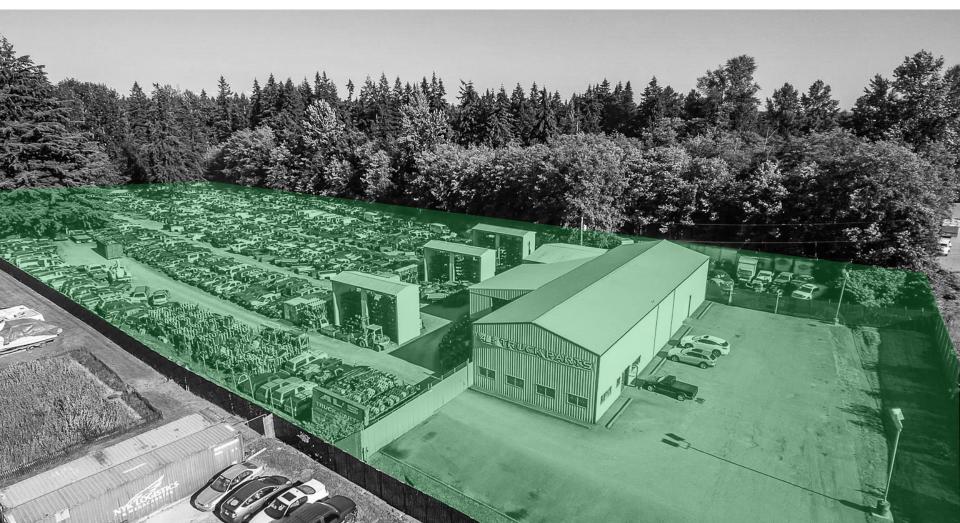

## PROPERTY DETAIL

- Metal Sided (1983) Warehouse, Office, Salvage Shop
- Currently Configured as Truck Parts Salvage Yard
- Close Access to Interstate 5, Highway 99, Highway 525
- Excellent Visibility to 40,000 VPD Highway 99

| Address                      | 13311 Highway 99, Everett 98204 |
|------------------------------|---------------------------------|
| Total Building Size          | 8,960 SF                        |
| Warehouse Floor 1            | 4,960 SF                        |
| Warehouse Floor 2            | 4,000 SF                        |
| Total Land Size              | 4.35 Acres (189,486 SF)         |
| Parcel Number                | 00373300700501                  |
| Zoning                       | Urban Center (UC)               |
| Urban Center (UC) Use Matrix | LINK                            |
| Urban Center (UC) FAQ        | LINK                            |
| Seller                       | Triple J & K Investments, LLC   |
| Business                     | Al's Truck Parts, Inc           |
| Property Taxes (2023)        | \$18,365.16                     |
| Year Built                   | 1983                            |
|                              |                                 |