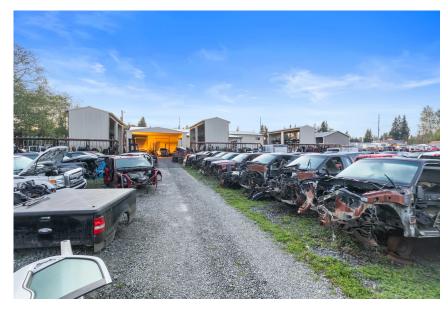

# OFFERING SUMMARY

- Fully Operational Business Al's Truck Parts Assets Available
- Rare 4.35 Acre Snohomish County Parcel
- Permitted Uses: Automobile Wrecking Yard (conditional, grandfathered), Construction Contracting, Multifamily, Townhouse, Hotel, Manufacturing, Retirement Housing, Warehousing

## PROPERTY DETAIL

- Metal Sided (1983) Warehouse, Office, Salvage Shop
- Currently Configured as Truck Parts Salvage Yard
- Close Access to Interstate 5, Highway 99, Highway 525
- Excellent Visibility to 40,000 VPD Highway 99

| Address                      | 13311 Highway 99, Everett 98204 |
|------------------------------|---------------------------------|
| Total Building Size          | 8,960 SF                        |
| Warehouse Floor 1            | 4,960 SF                        |
| Warehouse Floor 2            | 4,000 SF                        |
| Total Land Size              | 4.35 Acres (189,486 SF)         |
| Parcel Number                | 00373300700501                  |
| Zoning                       | Urban Center (UC)               |
| Urban Center (UC) Use Matrix | LINK                            |
| Urban Center (UC) FAQ        | LINK                            |
| Seller                       | Triple J & K Investments, LLC   |
| Business                     | Al's Truck Parts, Inc           |
| Property Taxes (2023)        | \$18,365.16                     |
| Year Built                   | 1983                            |
|                              |                                 |