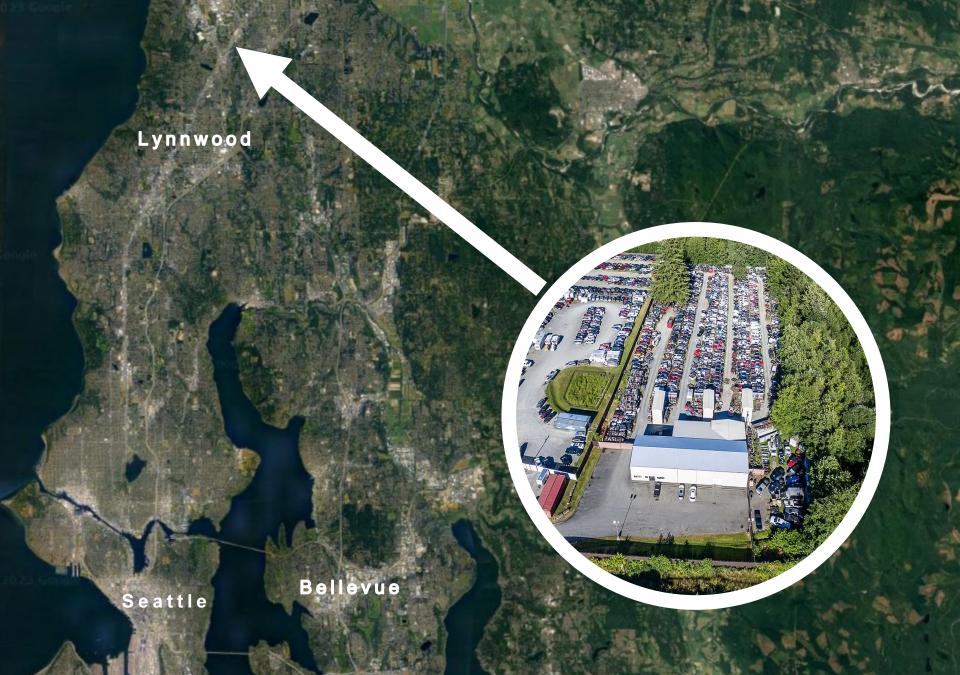

## PROPERTY DETAIL

- Metal Sided (1983) Warehouse, Office, Salvage Shop
- Currently Configured as Truck Parts Salvage Yard
- Close Access to Interstate 5, Highway 99, Highway 525
- Excellent Visibility to 40,000 VPD Highway 99

| Address                      | 13311 Highway 99, Everett 98204 |
|------------------------------|---------------------------------|
| Total Building Size          | 8,960 SF                        |
| Warehouse Floor 1            | 4,960 SF                        |
| Warehouse Floor 2            | 4,000 SF                        |
| Total Land Size              | 4.35 Acres (189,486 SF)         |
| Parcel Number                | 00373300700501                  |
| Zoning                       | Urban Center (UC)               |
| Urban Center (UC) Use Matrix | LINK                            |
| Urban Center (UC) FAQ        | LINK                            |
| Seller                       | Triple J & K Investments, LLC   |
| Business                     | Al's Truck Parts, Inc           |
| Property Taxes (2023)        | \$18,365.16                     |
| Year Built                   | 1983                            |
|                              |                                 |