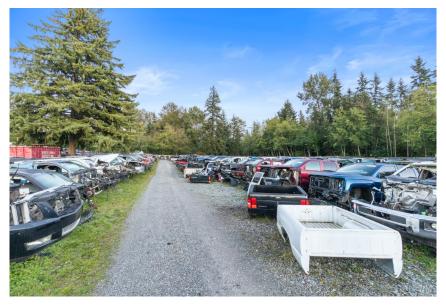

# OFFERING SUMMARY

- Fully Operational Business Al's Truck Parts Assets Available
- Rare 4.35 Acre Snohomish County Parcel
- Permitted Uses: Automobile Wrecking Yard (conditional, grandfathered), Construction Contracting, Multifamily, Townhouse, Hotel, Manufacturing, Retirement Housing, Warehousing

## PROPERTY DETAIL

- Metal Sided (1983) Warehouse, Office, Salvage Shop
- Currently Configured as Truck Parts Salvage Yard
- Close Access to Interstate 5, Highway 99, Highway 525
- Excellent Visibility to 40,000 VPD Highway 99