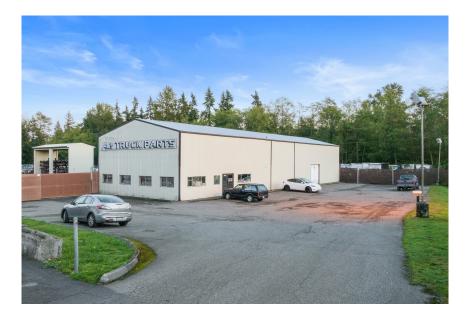

## PROPERTY DETAIL

- Metal Sided (1983) Warehouse, Office, Salvage Shop
- Currently Configured as Truck Parts Salvage Yard
- Close Access to Interstate 5, Highway 99, Highway 525
- Excellent Visibility to 40,000 VPD Highway 99

| Address                      | 13311 Highway 99, Everett 98204 |
|------------------------------|---------------------------------|
| Total Building Size          | 8,960 SF                        |
| Warehouse Floor 1            | 4,960 SF                        |
| Warehouse Floor 2            | 4,000 SF                        |
| Total Land Size              | 4.35 Acres (189,486 SF)         |
| Parcel Number                | 00373300700501                  |
| Zoning                       | Urban Center (UC)               |
| Urban Center (UC) Use Matrix | LINK                            |
| Urban Center (UC) FAQ        | LINK                            |
| Seller                       | Triple J & K Investments, LLC   |
| Business                     | Al's Truck Parts, Inc           |
| Property Taxes (2023)        | \$18,365.16                     |
| Year Built                   | 1983                            |
|                              |                                 |