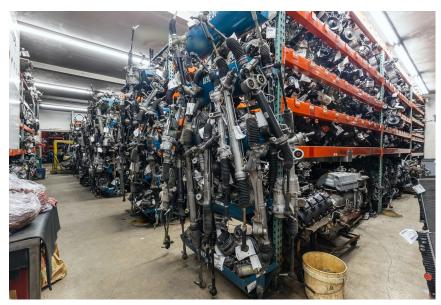

# OFFERING SUMMARY

- Fully Operational Business Al's Truck Parts Assets Available
- Rare 4.35 Acre Snohomish County Parcel
- Permitted Uses: Automobile Wrecking Yard (conditional, grandfathered), Construction Contracting, Multifamily, Townhouse, Hotel, Manufacturing, Retirement Housing, Warehousing

## PROPERTY DETAIL

- Metal Sided (1983) Warehouse, Office, Salvage Shop
- Currently Configured as Truck Parts Salvage Yard
- Close Access to Interstate 5, Highway 99, Highway 525
- Excellent Visibility to 40,000 VPD Highway 99