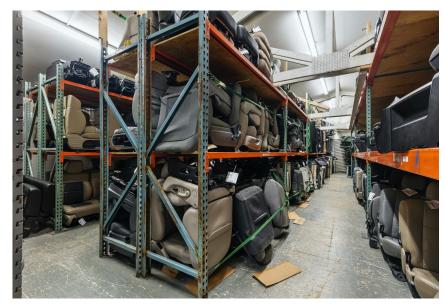

# OFFERING SUMMARY

- Fully Operational Business Al's Truck Parts Assets Available
- Rare 4.35 Acre Snohomish County Parcel
- Permitted Uses: Automobile Wrecking Yard (conditional, grandfathered), Construction Contracting, Multifamily, Townhouse, Hotel, Manufacturing, Retirement Housing, Warehousing

## PROPERTY DETAIL

- Metal Sided (1983) Warehouse, Office, Salvage Shop
- Currently Configured as Truck Parts Salvage Yard
- Close Access to Interstate 5, Highway 99, Highway 525
- Excellent Visibility to 40,000 VPD Highway 99