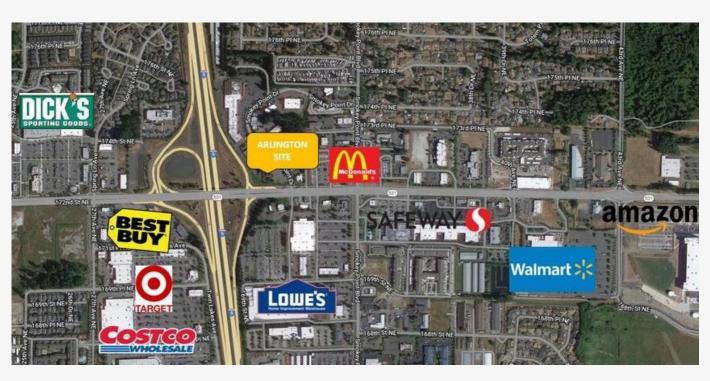

Located within a thriving corridor of major retailers that includes Costco, Walmart, Target, Best Buy and Lowes Home Improvement. Amazon's massive new Fulfillment Center on 172 <sup>nd</sup> St is expected to provide an even larger boost to this already rapidly growing commercial market.