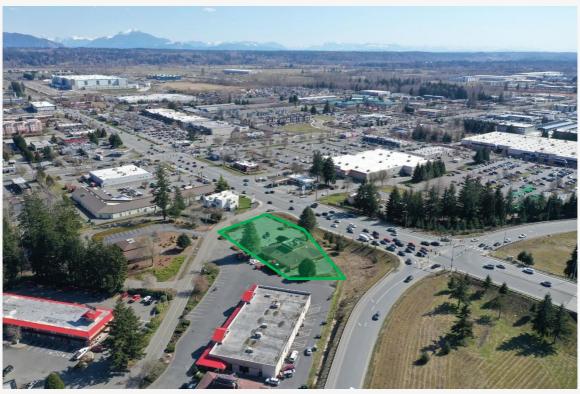

### PROPERTY DETAILS

- High Visibility and High Traffic
   Count Commercial Land
- Location Prime for Redevelopment or Restoration
- 35,284 Square Foot Lot
- Parcel Number: 00645300000200
- Zoning: HC
- Current Use: Single-Tenant Retail

# The Opportunity

Rare opportunity to acquire highly- visible commercial land next to the 172nd Street off- ramp. Interstate- 5 is Washington State's major North/ South freeway and has exposure to approximately 120, 000 VPD.

Located within a thriving corridor of major retailers that includes Costco, Walmart, Target, Best Buy and Lowes Home Improvement. Amazon's massive new Fulfillment Center on 172 <sup>nd</sup> St is expected to provide an even larger boost to this already rapidly growing commercial market.