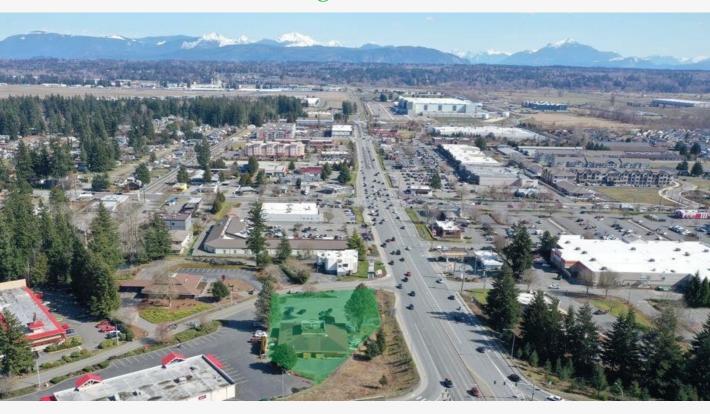

# The Opportunity

Rare opportunity to acquire highly- visible commercial land next to the 172nd Street off- ramp. Interstate- 5 is Washington State's major North/ South freeway and has exposure to approximately 120, 000 VPD.

Located within a thriving corridor of major retailers that includes Costco, Walmart, Target, Best Buy and Lowes Home Improvement. Amazon's massive new Fulfillment Center on 172 <sup>nd</sup> St is expected to provide an even larger boost to this already rapidly growing commercial market.