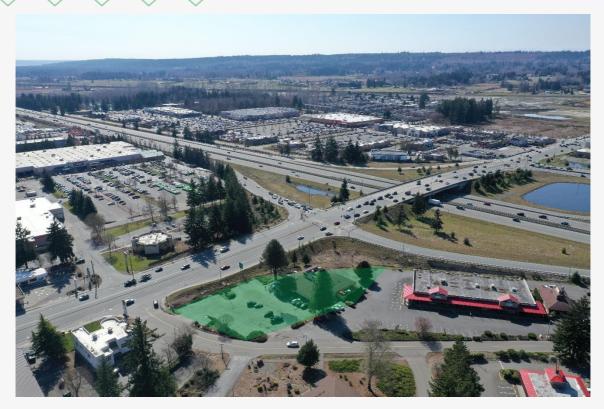

# The Opportunity

Rare opportunity to acquire highly- visible commercial land next to the 172nd Street off- ramp. Interstate- 5 is Washington State's major North/ South freeway and has exposure to approximately 120, 000 VPD.