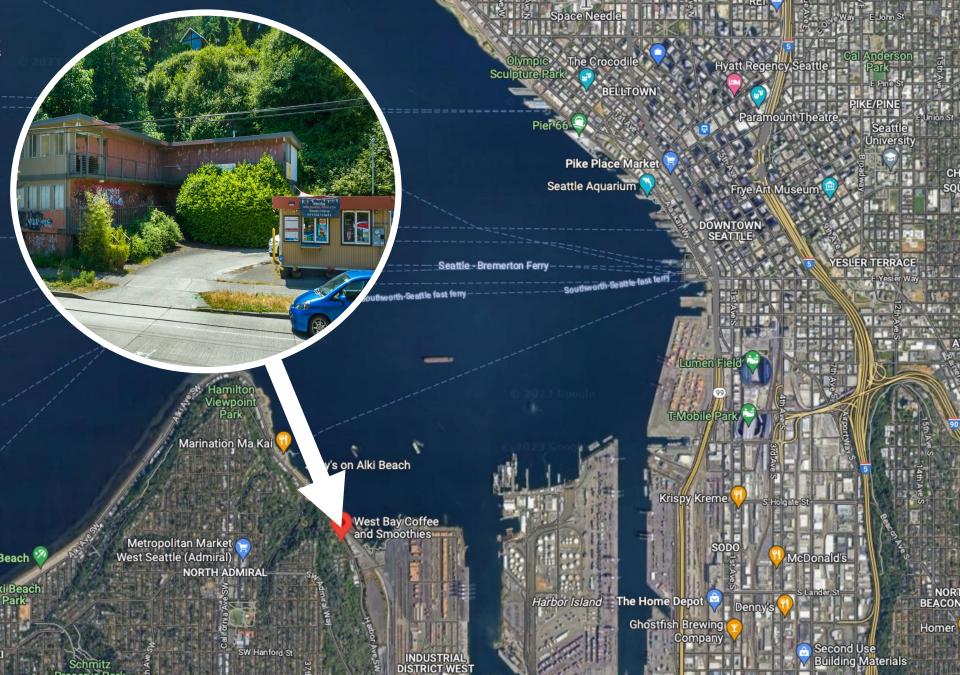

## PROPERTY DETAIL

The Westbay Professional Building sits on 125 feet of Elliott Bay and Downtown Seattle facing - Harbor Ave SW frontage. The steep hillside behind the existing structure will need to be retained before eleven of the leasable units can be tenanted. Redevelopment into multi-family apartments, or condos, will open views of Elliott Bay and Downtown Seattle.