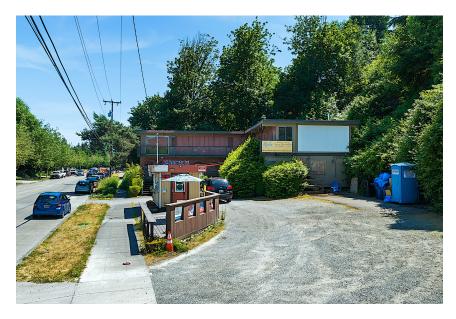

## PROPERTY DETAIL

The Westbay Professional Building sits on 125 feet of Elliott Bay and Downtown Seattle facing - Harbor Ave SW frontage. The steep hillside behind the existing structure will need to be retained before eleven of the leasable units can be tenanted. Redevelopment into multi-family apartments, or condos, will open views of Elliott Bay and Downtown Seattle.

| Address                | 2255 Harbor Ave NW, Seattle 98126                  |
|------------------------|----------------------------------------------------|
| Total Building Size    | 4,642 SF                                           |
| Total Land Size        | 14,375 SF                                          |
| Parcel Number          | 276830-3040                                        |
| Parking Spaces         | 10                                                 |
| Leasable Units         | 12 (coffee stand only while building is red taped) |
| Zoning                 | C1 - 55                                            |
| Stories                | 2                                                  |
| Harbor Ave SW Frontage | 125 Feet                                           |
| Year Built             | 1967                                               |
|                        |                                                    |