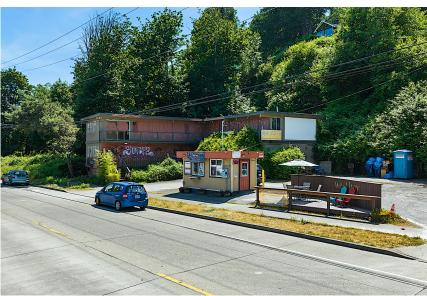

## PROPERTY DETAIL

The Westbay Professional Building sits on 125 feet of Elliott Bay and Downtown Seattle facing - Harbor Ave SW frontage. The steep hillside behind the existing structure will need to be retained before eleven of the leasable units can be tenanted. Redevelopment into multi-family apartments, or condos, will open views of Elliott Bay and Downtown Seattle.

| Address                | 2255 Harbor Ave NW, Seattle 98126                  |
|------------------------|----------------------------------------------------|
| Total Building Size    | 4,642 SF                                           |
| Total Land Size        | 14,375 SF                                          |
| Parcel Number          | 276830-3040                                        |
| Parking Spaces         | 10                                                 |
| Leasable Units         | 12 (coffee stand only while building is red taped) |
| Zoning                 | C1 - 55                                            |
| Stories                | 2                                                  |
| Harbor Ave SW Frontage | 125 Feet                                           |
| Year Built             | 1967                                               |
|                        |                                                    |