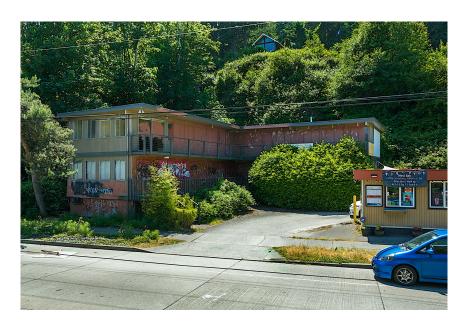

## PROPERTY DETAIL

The Westbay Professional Building sits on 125 feet of Elliott Bay and Downtown Seattle facing - Harbor Ave SW frontage. The steep hillside behind the existing structure will need to be retained before eleven of the leasable units can be tenanted. Redevelopment into multi-family apartments, or condos, will open views of Elliott Bay and Downtown Seattle.