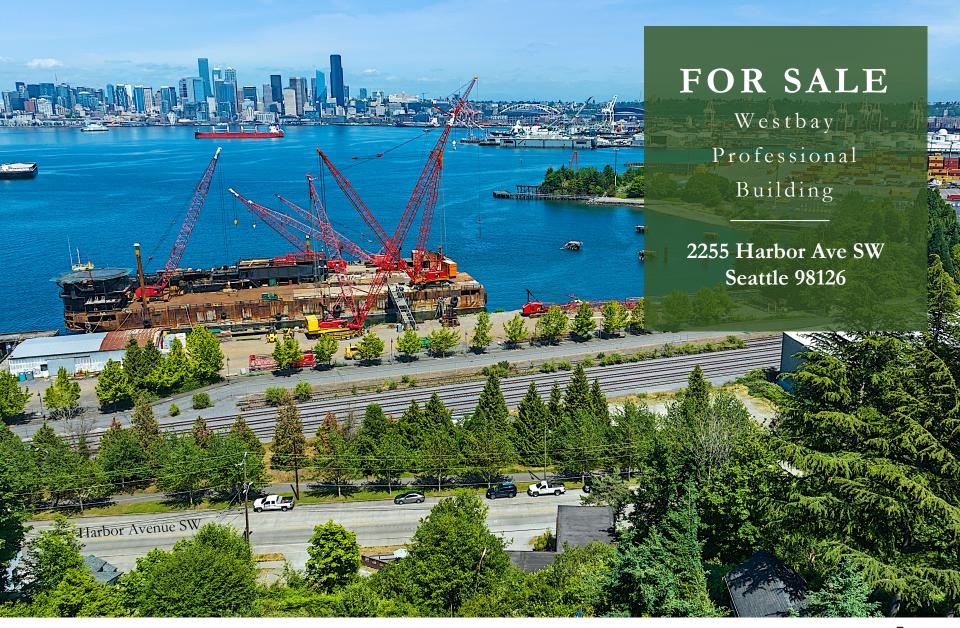

## OFFERING SUMMARY

- Excellent Harbor Avenue location prime for restoration or redevelopment
- Existing income from month-to-month coffee stand tenant
- 2017 Survey, 2020 Massing Study available

## PROPERTY DETAIL

The Westbay Professional Building sits on 125 feet of Elliott Bay and Downtown Seattle facing - Harbor Ave SW frontage. The steep hillside behind the existing structure will need to be retained before eleven of the leasable units can be tenanted. Redevelopment into multi-family apartments, or condos, will open views of Elliott Bay and Downtown Seattle.

| Address                | 2255 Harbor Ave NW, Seattle 98126                  |
|------------------------|----------------------------------------------------|
| Total Building Size    | 4,642 SF                                           |
| Total Land Size        | 14,375 SF                                          |
| Parcel Number          | 276830-3040                                        |
| Parking Spaces         | 10                                                 |
| Leasable Units         | 12 (coffee stand only while building is red taped) |
| Zoning                 | C1 - 55                                            |
| Stories                | 2                                                  |
| Harbor Ave SW Frontage | 125 Feet                                           |
| Year Built             | 1967                                               |
|                        |                                                    |