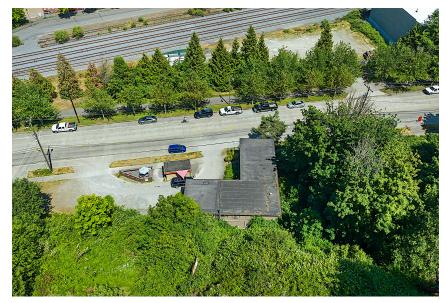

## PROPERTY DETAIL

The Westbay Professional Building sits on 125 feet of Elliott Bay and Downtown Seattle facing - Harbor Ave SW frontage. The steep hillside behind the existing structure will need to be retained before eleven of the leasable units can be tenanted. Redevelopment into multi-family apartments, or condos, will open views of Elliott Bay and Downtown Seattle.

| Address                | 2255 Harbor Ave NW, Seattle 98126                  |
|------------------------|----------------------------------------------------|
| Total Building Size    | 4,642 SF                                           |
| Total Land Size        | 14,375 SF                                          |
| Parcel Number          | 276830-3040                                        |
| Parking Spaces         | 10                                                 |
| Leasable Units         | 12 (coffee stand only while building is red taped) |
| Zoning                 | C1 - 55                                            |
| Stories                | 2                                                  |
| Harbor Ave SW Frontage | 125 Feet                                           |
| Year Built             | 1967                                               |
|                        |                                                    |