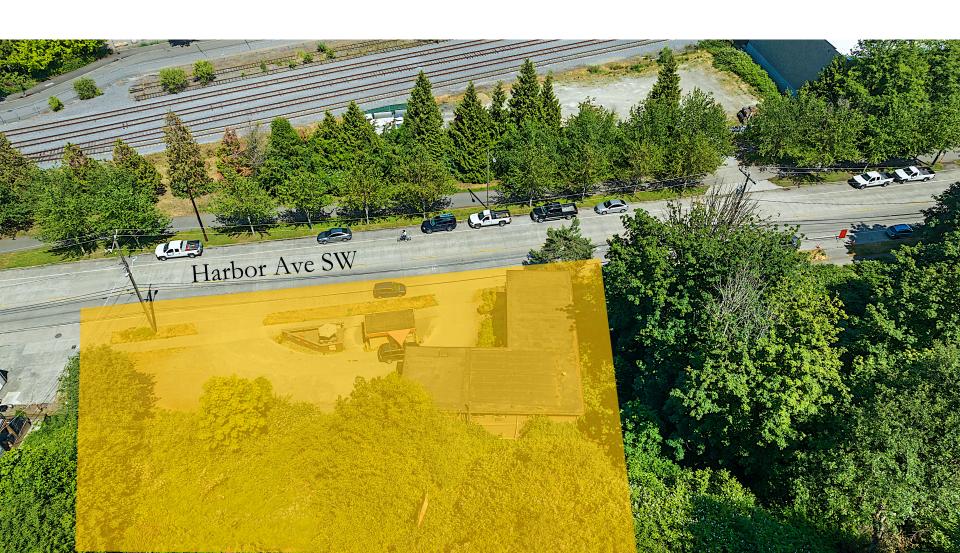

## PROPERTY DETAIL

The Westbay Professional Building sits on 125 feet of Elliott Bay and Downtown Seattle facing - Harbor Ave SW frontage. The steep hillside behind the existing structure will need to be retained before eleven of the leasable units can be tenanted. Redevelopment into multi-family apartments, or condos, will open views of Elliott Bay and Downtown Seattle.

| Address                | 2255 Harbor Ave NW, Seattle 98126                  |
|------------------------|----------------------------------------------------|
| Total Building Size    | 4,642 SF                                           |
| Total Land Size        | 14,375 SF                                          |
| Parcel Number          | 276830-3040                                        |
| Parking Spaces         | 10                                                 |
| Leasable Units         | 12 (coffee stand only while building is red taped) |
| Zoning                 | C1 - 55                                            |
| Stories                | 2                                                  |
| Harbor Ave SW Frontage | 125 Feet                                           |
| Year Built             | 1967                                               |
|                        |                                                    |