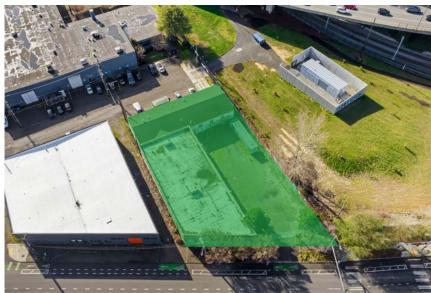

# PROPOSED OFFICE STRUCTURE REMOVAL

- This image is a rendering
- Shows demo of existing 6,050 SF office structure
- Leaves 4,000 SF warehouse 11,800 SF yard
- Permitting process initiated
- Bid available for review