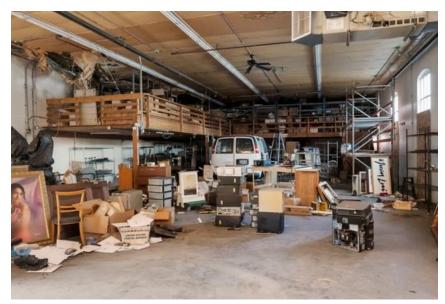

## OFFERING SUMMARY

- Rare close-in Seattle industrial warehouse, office and yard
- Former Yuen Lui Studios photo warehouse
- Across the street from Goodwill Seattle HQ
- Vacant owner user or value add investor opportunity

| Address              | 1407 S Dearborn St, Seattle 98144                  |
|----------------------|----------------------------------------------------|
| Total Building Size  | 10,050 SF                                          |
| Industrial Warehouse | 4,000 SF                                           |
| Brick Office         | 6,050 SF                                           |
| Total Land Size      | 15,800 SF                                          |
| Parcel Numbers       | 713430-0245, 713430-0230, 713430-0235, 713430-0225 |
| Parking Spaces       | 20                                                 |
| GL Doors             | 1                                                  |
| <br>Year Built       | 1921                                               |
| Zoning               | IC65                                               |
|                      |                                                    |