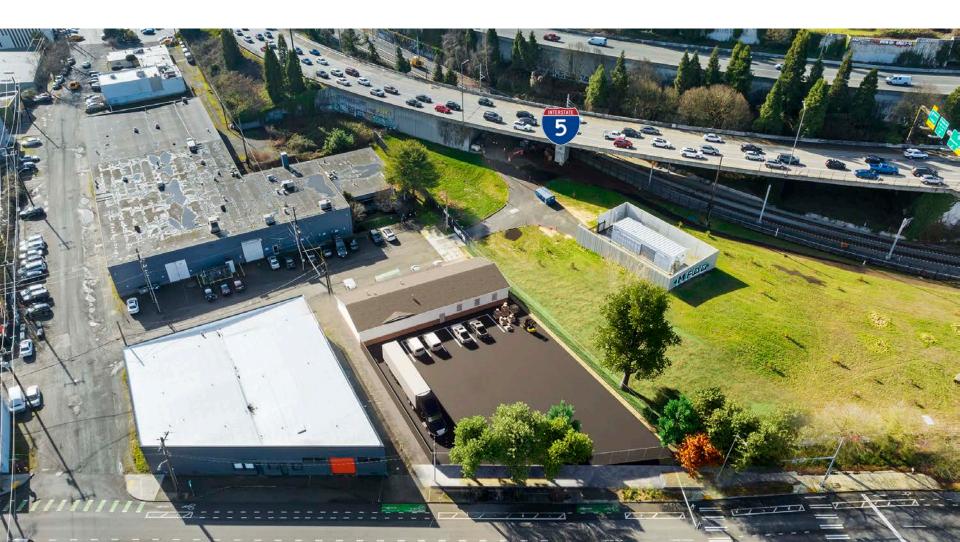

## OFFERING SUMMARY

- Rare close-in Seattle industrial warehouse, office and yard
- Former Yuen Lui Studios photo warehouse
- Across the street from Goodwill Seattle HQ
- Vacant owner user or value add investor opportunity

| Address              | 1407 S Dearborn St, Seattle 98144                  |
|----------------------|----------------------------------------------------|
| Total Building Size  | 10,050 SF                                          |
| Industrial Warehouse | 4,000 SF                                           |
| Brick Office         | 6,050 SF                                           |
| Total Land Size      | 15,800 SF                                          |
| Parcel Numbers       | 713430-0245, 713430-0230, 713430-0235, 713430-0225 |
| Parking Spaces       | 20                                                 |
| GL Doors             | 1                                                  |
| <br>Year Built       | 1921                                               |
| Zoning               | IC65                                               |
|                      |                                                    |