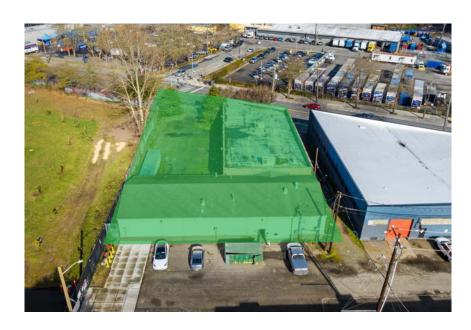

| Address              | 1407 S Dearborn St, Seattle 98144                  |
|----------------------|----------------------------------------------------|
| Total Building Size  | 10,050 SF                                          |
| Industrial Warehouse | 4,000 SF                                           |
| Brick Office         | 6,050 SF                                           |
| Total Land Size      | 15,800 SF                                          |
| Parcel Numbers       | 713430-0245, 713430-0230, 713430-0235, 713430-0225 |
| Parking Spaces       | 20                                                 |
| GL Doors             | 1                                                  |
| <br>Year Built       | 1921                                               |
| Zoning               | IC65                                               |
|                      |                                                    |