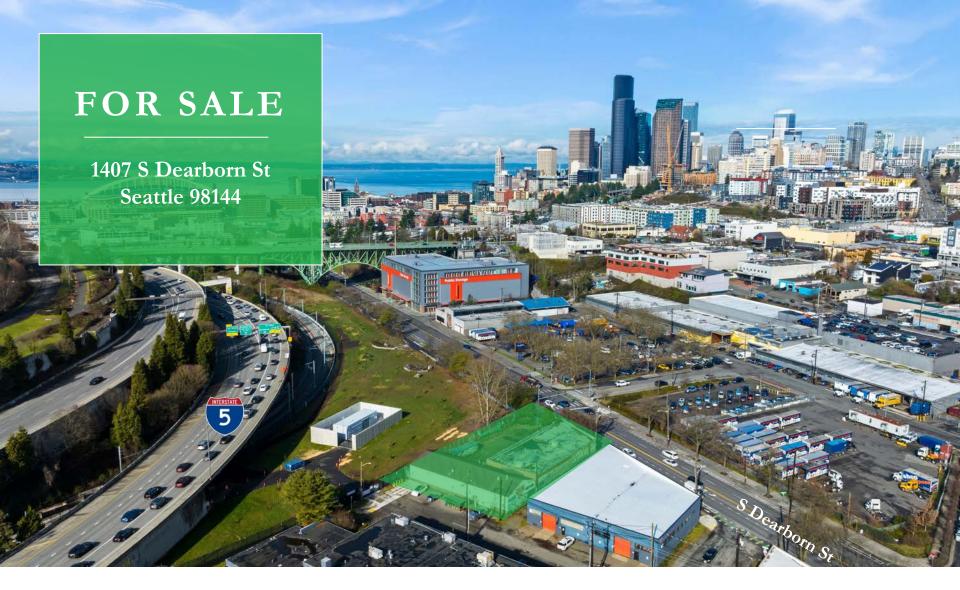

## OFFERING SUMMARY

- Rare close-in Seattle industrial warehouse, office and yard
- Former Yuen Lui Studios photo warehouse
- Across the street from Goodwill Seattle HQ
- Vacant owner user or value add investor opportunity

| Address              | 1407 S Dearborn St, Seattle 98144                  |
|----------------------|----------------------------------------------------|
| Total Building Size  | 10,050 SF                                          |
| Industrial Warehouse | 4,000 SF                                           |
| Brick Office         | 6,050 SF                                           |
| Total Land Size      | 15,800 SF                                          |
| Parcel Numbers       | 713430-0245, 713430-0230, 713430-0235, 713430-0225 |
| Parking Spaces       | 20                                                 |
| GL Doors             | 1                                                  |
| <br>Year Built       | 1921                                               |
| Zoning               | IC65                                               |
|                      |                                                    |