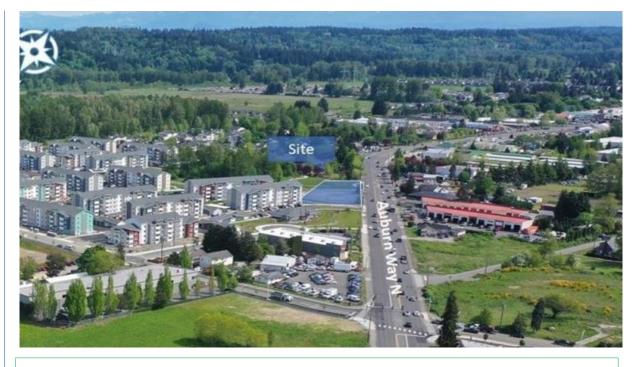

#### **Property Description**

Ready to develop retail site neighboring a new 500-unit multi-family community on Auburn Way North.

### **Offering Summary**

- Land Size: 49,721 Square Feet
- Traffic Count +/- 25,000 [2019]
- Zoned C4 [Mixed Use]
- 390' Frontage on Auburn Way N
- Fully Entitled [SEPA review and EIS completed] for retail, drivethrough, service retail, medical, or office