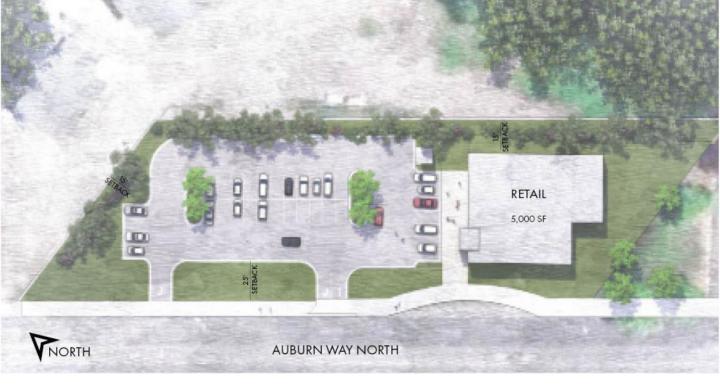

### **Offering Summary**

- Land Size: 49,721 Square Feet
- Traffic Count +/- 25,000 [2019]
- Zoned C4 [Mixed Use]
- 390' Frontage on Auburn Way N
- Fully Entitled [SEPA review and EIS completed] for retail, drivethrough, service retail, medical, or office

## **Highlights Continued**

- Auburn Way N U-turn cutout on-site for excellent South and northbound access
- Midway between Auburn and Kent's commercial centers
- Heart of PNW 'aerospace hub' home to Boeing, Blue origin, Hexcel, LMI Aerospace, Sekisui, Skills, Orion